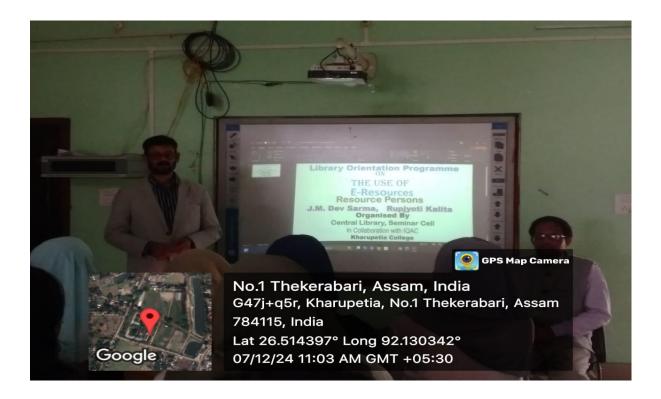

## Report on Library Orientation Programme

Library orientation programme organised by Central Library in collaboration with Seminar Cell and IQAC, Kharupetia college for the B.A. 1<sup>st</sup> semester students, to introduced them with the library facilities provided by central library, Kharupetia College, guided by J.M.Devsarma, librarian of the college at Hall No- AT-02, on 07/12/2024.

## **Photos of the Programme**