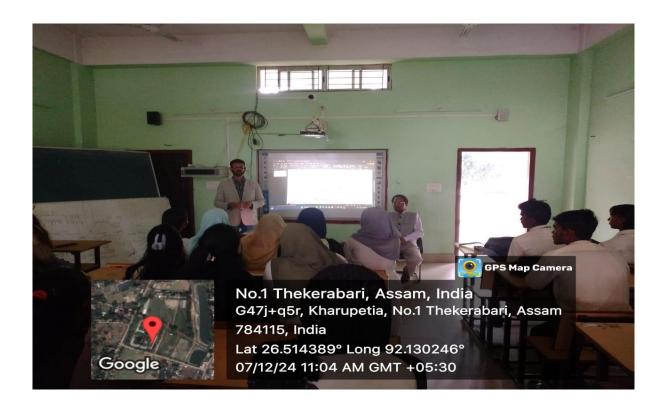

## Report on Library Orientation Programme

Library orientation programme organised by Central Library in collaboration with Seminar Cell and IQAC, Kharupetia college for the B.A. 1<sup>st</sup> semester students, to introduced them with the library facilities provided by central library, Kharupetia College, guided by J.M.Devsarma, librarian of the college at Hall No- AT-02, on 07/12/2024.

## **Photos of the Programme**